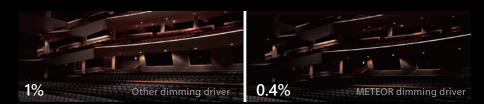

### 1% is Not Enough

DMX by other brands often dims to 1% which may still be too bright for applications such as churches or theatres. METEOR's proprietary DMX dimming technology dims down to 0.4% enabling dimming for more demanding applications.