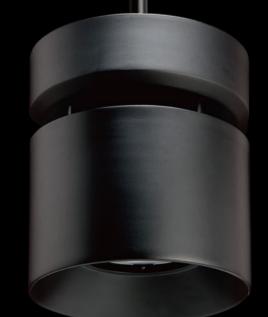

### REV

6500-12500 lm **CRI 97** Sloped Ceiling mounting option

18'-80' High Ceiling Applications

Cylinder