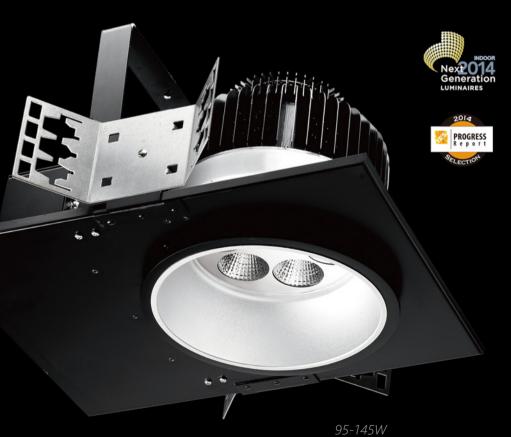

**LED** NEW PRODUCTS Recessed Downlight

Cylinder Mini

3500 - 8500 lm

DMX, 0-10V, Triac

Wall-mounted option

100

Wide Array of Distribution Options

Beams