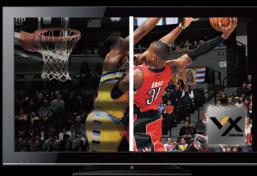

#### No More Flicker with VX Driver

METEOR integrates proprietary VX Driver, advanced non-flickering technology, to all dimming options (0-10V and DMX). Common flickering issues will no longer appear on smartphone or video camera recorded material.