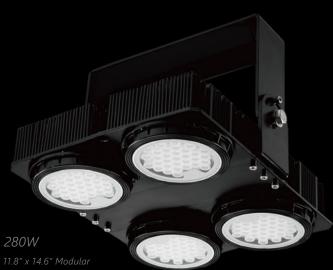

## **Tetriss**

45-85W 8" and 10" Round

Please visit our website for more products at www.meteor-lighting.com

Up to 44000 lm Modular Design Wet Location Listed

Sports Arena Applications

420W