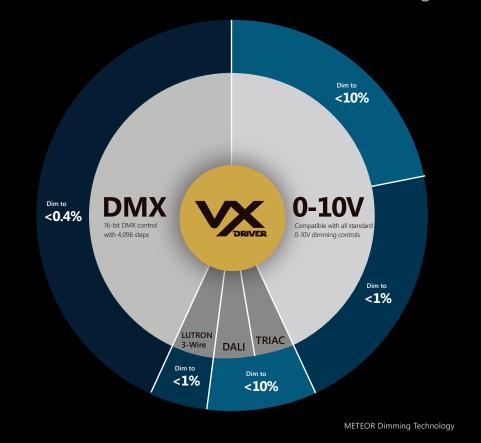

### 1% is Not Enough

DMX by other brands often dims to 1% which may still be too bright for applications such as churches or theatres. METEOR's proprietary DMX dimming technology dims down to 0.4% enabling dimming for more demanding applications.